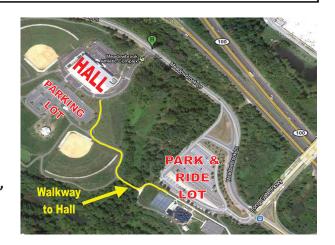

Overflow Parking at Park and Ride Lot adjacent to the Complex.

Use the Pathway thru the Park for Easy Access from Park & Ride Lot.

Entrance Fees: \$7/day (Members); \$10/day (Non-Members) Refreshments will be available for purchase.